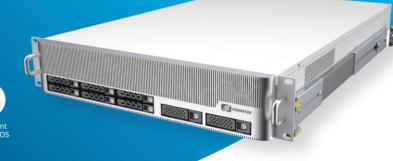

## mHPC202 | High-Performance 2U Rackmount Medical Server

- Dual 5th/4th gen Intel® Xeon® Scalable processors, up to 270W
- 16 DDR5-4800 ECC RDIMM, up to 1024GB
- 1 DisplayPort 1.1a with full HD support
- 2 10G Base-T and 1 IPMI GbE LAN
- Supports 4 PCIe x16 slots

## **High-Performance 2U Rackmount Medical Server**

**ATX Server Board** 

IMB711

- 24 DDR5-4800 ECC RDIMM, up to 1.5TB
- 2 GbE LAN, 1 OCP NIC 3.0, and 1 IPMI GbE LAN
- Supports 4 PCle x16 and 1 PCle x8 slots
- 1 VGA