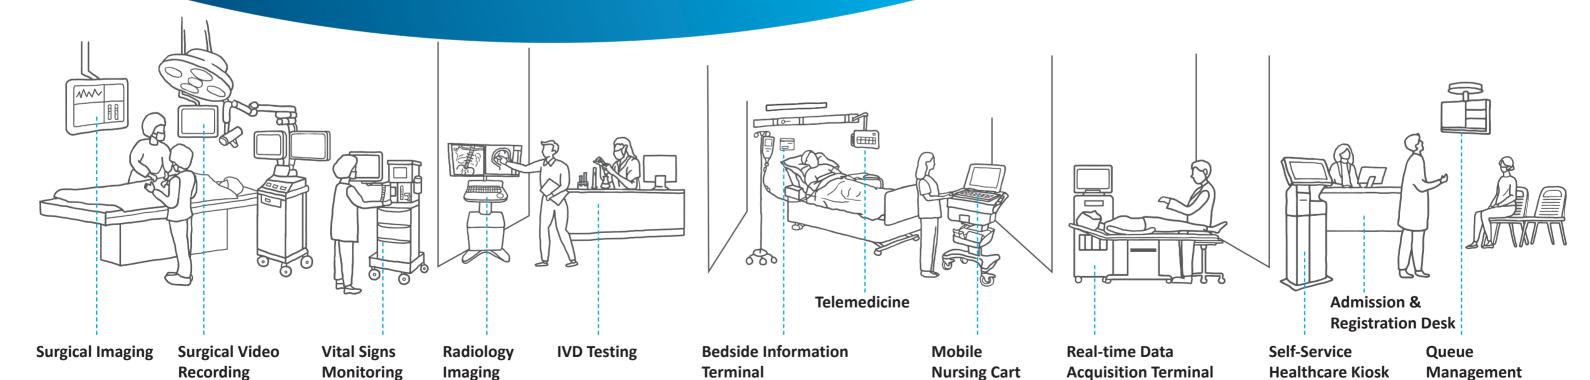

## **Intelligent Medical Solutions**

## Where Technology Meets Healthcare

## Axiomtek's Certified Solutions for Global Medical Needs

Axiomtek leverages years of expertise in medical computing solutions to meet the evolving demands of the global medical device market. Our solutions feature high-performance CPUs, extensive storage, rich I/O expandability, and a variety of form factors - from board-level to system integration. With multiple safety and medical certifications, Axiomtek is a trusted partner, providing long-term support and a comprehensive product portfolio for complex, mission-critical projects.